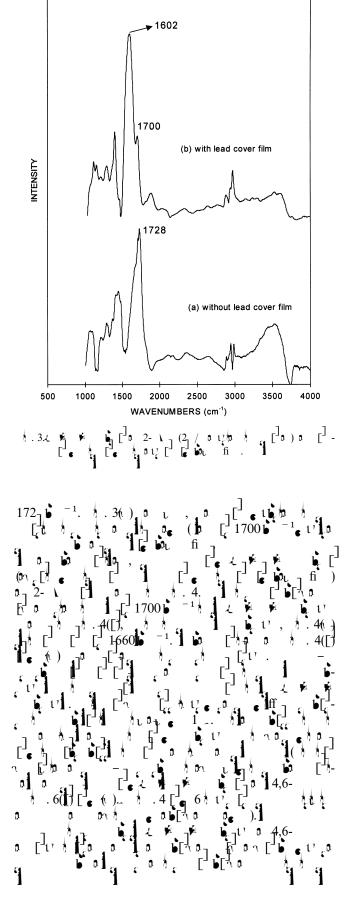

$1. , \langle \cdot \rangle , \langle \cdot \rangle$ 





2. \_ \_ / \_ \_ \_ \_ A



SAMPLE GEOMETRY



 $...,v_{1},...,v_{1}$ ,  $...,v_{1}$ ,  $...,v_{1}$ ,  $...,v_{2}$ ,  $...,v_$ 













 $\begin{array}{c} (1) \\ (1) \\ (1) \\ (1) \\ (1) \\ (1) \\ (1) \\ (1) \\ (1) \\ (1) \\ (1) \\ (1) \\ (1) \\ (1) \\ (1) \\ (1) \\ (1) \\ (1) \\ (1) \\ (1) \\ (1) \\ (1) \\ (1) \\ (1) \\ (1) \\ (1) \\ (1) \\ (1) \\ (1) \\ (1) \\ (1) \\ (1) \\ (1) \\ (1) \\ (1) \\ (1) \\ (1) \\ (1) \\ (1) \\ (1) \\ (1) \\ (1) \\ (1) \\ (1) \\ (1) \\ (1) \\ (1) \\ (1) \\ (1) \\ (1) \\ (1) \\ (1) \\ (1) \\ (1) \\ (1) \\ (1) \\ (1) \\ (1) \\ (1) \\ (1) \\ (1) \\ (1) \\ (1) \\ (1) \\ (1) \\ (1) \\ (1) \\ (1) \\ (1) \\ (1) \\ (1) \\ (1) \\ (1) \\ (1) \\ (1) \\ (1) \\ (1) \\ (1) \\ (1) \\ (1) \\ (1) \\ (1) \\ (1) \\ (1) \\ (1) \\ (1) \\ (1) \\ (1) \\ (1) \\ (1) \\ (1) \\ (1) \\ (1) \\ (1) \\ (1) \\ (1) \\ (1) \\ (1) \\ (1) \\ (1) \\ (1) \\ (1) \\ (1) \\ (1) \\ (1) \\ (1) \\ (1) \\ (1) \\ (1) \\ (1) \\ (