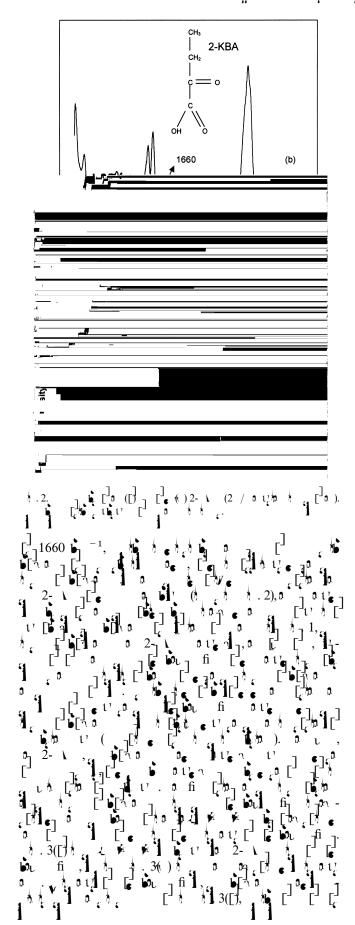

$1. , \langle \cdot \rangle , \langle \cdot \rangle$ 





2. \_ \_ / \_ \_ \_ \_ A



SAMPLE GEOMETRY



 $...,v_{1},...,v_{1}$ ,  $...,v_{1}$ ,  $...,v_{1}$ ,  $...,v_{2}$ ,  $...,v_$ 













 $\begin{array}{c} (1) \\ (1) \\ (1) \\ (1) \\ (1) \\ (1) \\ (1) \\ (1) \\ (1) \\ (1) \\ (1) \\ (1) \\ (1) \\ (1) \\ (1) \\ (1) \\ (1) \\ (1) \\ (1) \\ (1) \\ (1) \\ (1) \\ (1) \\ (1) \\ (1) \\ (1) \\ (1) \\ (1) \\ (1) \\ (1) \\ (1) \\ (1) \\ (1) \\ (1) \\ (1) \\ (1) \\ (1) \\ (1) \\ (1) \\ (1) \\ (1) \\ (1) \\ (1) \\ (1) \\ (1) \\ (1) \\ (1) \\ (1) \\ (1) \\ (1) \\ (1) \\ (1) \\ (1) \\ (1) \\ (1) \\ (1) \\ (1) \\ (1) \\ (1) \\ (1) \\ (1) \\ (1) \\ (1) \\ (1) \\ (1) \\ (1) \\ (1) \\ (1) \\ (1) \\ (1) \\ (1) \\ (1) \\ (1) \\ (1) \\ (1) \\ (1) \\ (1) \\ (1) \\ (1) \\ (1) \\ (1) \\ (1) \\ (1) \\ (1) \\ (1) \\ (1) \\ (1) \\ (1) \\ (1) \\ (1) \\ (1) \\ (1) \\ (1) \\ (1) \\ (1) \\ (1) \\ (1) \\ (1) \\ (1) \\ (1) \\ (1) \\ (1) \\ (1) \\ (1) \\ (1) \\ (1) \\ (1) \\ (1) \\ (1) \\ (1) \\